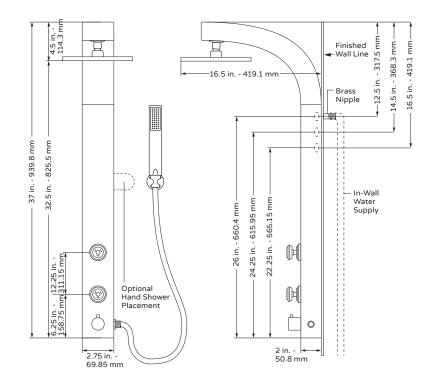

## **TECHNICAL INFORMATION**

- Finishes: Silver
- Fixtures: Chrome
- GPM: 2.5
- Connection: 1/2 NPT Brass Nipple

### **NOTES**

- Measure your actual product for rough-in details
- · Install this product according to the installation instructions
- Mixing valve not included

· Lifetime Limited Warranty